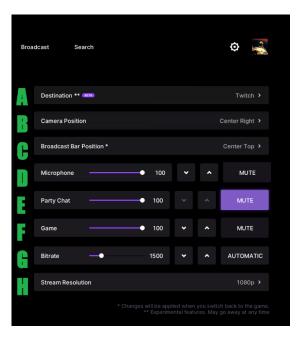

## SETUP STREAM & BROADCAST

- 1. Select the "Broadcast" tab
- 2. This is where you will set up your stream

Left hand column, toward the bottom is where you name your stream

Right hand column:

- a. Destination Select "Twitch"
- b. Camera Position (Optional)
   User preference
- c. Broadcast Bar position This bar will appear on your screen, so choose a convenient placement
- d. Microphone (Optional) –
   Control output volume with
   ^ & v arrows
- e. Party Chat Friends voices will only stream in "Party Chat"
- f. Game Control output volume with ^ & v arrows
- g. Bitrate Select
   "Automatic". It will test
   connection and set
   accordingly
- h. Stream Resolution Set as high as possible. If stream

|                            | Hone Bravoe                                                                                                                        | Brackast Search   | ۵           |
|----------------------------|------------------------------------------------------------------------------------------------------------------------------------|-------------------|-------------|
| -<br>-<br>-<br>-           | Control at your fingertips!<br>Orable mobile agrins (of a re-knott to<br>easily control professional marking)<br>onthe you're leaf |                   |             |
|                            |                                                                                                                                    |                   |             |
|                            |                                                                                                                                    |                   |             |
|                            |                                                                                                                                    |                   |             |
|                            |                                                                                                                                    |                   | ^ млте      |
| Let's get everything ready |                                                                                                                                    | Game 100 ¥        |             |
| My first stream            |                                                                                                                                    | Eltrate — 1900 ¥  | A AUTOMATIC |
|                            | Language English→                                                                                                                  | Stream Resolution |             |
|                            |                                                                                                                                    |                   |             |

## output is struggling, select a lower resolution

- 3. Select "Start Streaming"
- 4. CONGRATULATIONS! You are now LIVE
- 5. The "Broadcast bar" can be seen in the top right of the image. This can not be hidden so make sure it is positioned in a convenient place
- 6. Now open your game of choice and start playing.