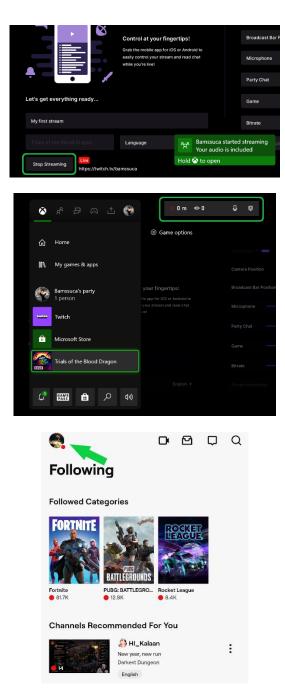

## output is struggling, select a lower resolution

- 3. Select "Start Streaming"
- 4. CONGRATULATIONS! You are now LIVE
- 5. The "Broadcast bar" can be seen in the top right of the image. This can not be hidden so make sure it is positioned in a convenient place
- 6. Now open your game of choice and start playing.

 Now open Twitch on your phone and press on your account image to see your account options

8. Select "Stream Manager"

9. Keep this screen close as this will be where you can see people interacting with your stream.
The top section are your stream Stats.
The middle is where you will see people that have followed and interacted.
The bottom section will be where your viewers comments will appear.

|      | Barr<br>Online    | nssuca           |                |                                   | (11) Live         |   |  |
|------|-------------------|------------------|----------------|-----------------------------------|-------------------|---|--|
|      | ☆                 | Subscript        | tions          |                                   |                   |   |  |
|      | R:                | Friends          |                |                                   |                   |   |  |
|      | ë                 | Drops            |                |                                   |                   |   |  |
|      | ✡                 | Account Settings |                |                                   |                   |   |  |
|      | $\odot$           | Set Prese        | ence           |                                   |                   |   |  |
|      | Å.                | My Chan          | nel            |                                   |                   |   |  |
|      | .1                | Stream M         | lanager        | -                                 | •                 |   |  |
|      |                   |                  |                |                                   |                   |   |  |
| <    | \$                | Stream Ma        | anager 🔎       |                                   | 0                 | Ø |  |
|      | 00:01:<br>Duratie |                  | 0<br>Viewers   | 21<br>Followers                   | 196<br>Views      |   |  |
| AC.  | τινιτγ            | FEED             |                |                                   |                   | ~ |  |
|      |                   |                  |                |                                   |                   |   |  |
|      | We'll sho         | ow your new f    | It's quiet. To | oo quiet<br>eers, raids, and host | is activity here. |   |  |
| Chat |                   | ow your new f    |                |                                   | is activity here. | ^ |  |